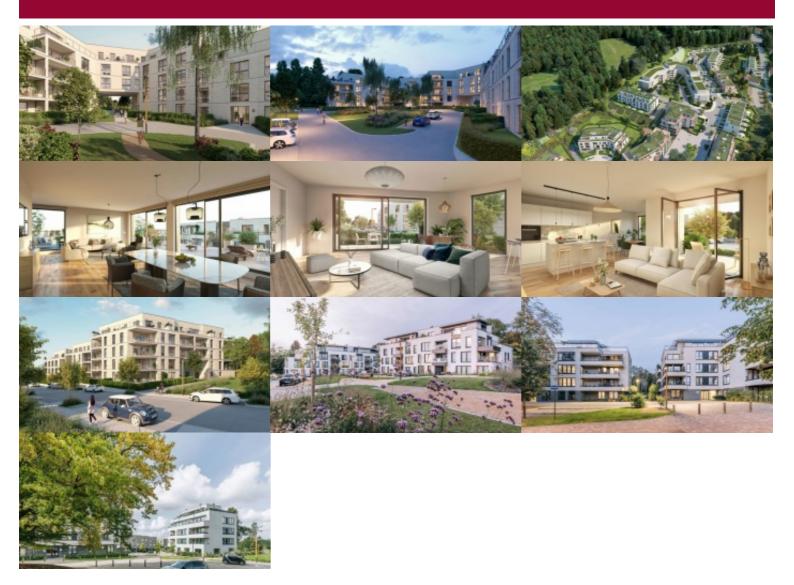

#### Clos Andrée Dumont 3, 1180 Ukkel

The new apartment project "Les Promenades d'Uccle" is complemented by this beautifully atypical new building "CANOPEE." Victoire offers:

This beautiful 3-bedroom through-apartment with a terrace and garden is located at the front of the project – well-oriented to the SOUTH-WEST.

An entrance hall with guest toilet.

The living area is spacious and bright, featuring a fully equipped kitchen, slightly set back with access to the terrace, as well as the living and dining rooms, also with access to the terrace and garden.

The night area includes 3 bedrooms, with the master bedroom having a shower room, toilet, and single sink, a utility room, and a bathroom with two sinks and a bathtub. All three bedrooms have balconies and views of the forest.

Parking (mandatory and additional) and a bike room are available. A storage cellar is also provided for each unit. Sales are under registration rights for the land and under VAT for the construction.

This well-designed new neighborhood is peacefully immersed in a Natura 2000 area on the Kinsendael plateau, giving the feeling of living in the countryside!