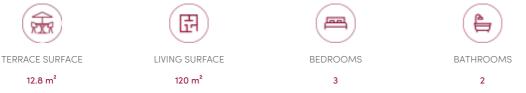

### GENERAL

| Туре              | flat                  | City              |
|-------------------|-----------------------|-------------------|
| Price             | € 550.000             | Living surface    |
| Terrace surface   | 12.8 m <sup>2</sup>   | Bedrooms          |
| Bathrooms         | 2                     | Parkings (indoor) |
| Floors            | 4                     | Available         |
| Construction year | 2026                  | State             |
| Garden surface    | 71.3 m <sup>2</sup>   | Facades           |
| Kitchen (type)    | US hyper equipped     | Toilets           |
| Laundry room      | <ul> <li>✓</li> </ul> | Heating (type)    |
|                   |                       | Heating           |
| Neighborhood      | quiet                 | Neighborhood      |
| Cellar            | <ul> <li>✓</li> </ul> | Elevator          |
| Double glass      | ✓                     | PEB               |
|                   |                       | PEB category      |
| EPC code          | А                     |                   |

| City              | Ukkel              |
|-------------------|--------------------|
| Living surface    | 120 m <sup>2</sup> |
| Bedrooms          | 3                  |
| Parkings (indoor) | 1                  |
| Available         | bij oplevering     |
| State             | new                |
| Facades           | 2                  |
| Toilets           | 2                  |
| Heating (type)    | collective         |
| Heating           | hot air pump       |
| Neighborhood      | woods              |
| Elevator          | ~                  |
| PEB               | 35 kW/m²           |
| PEB category      | Α                  |