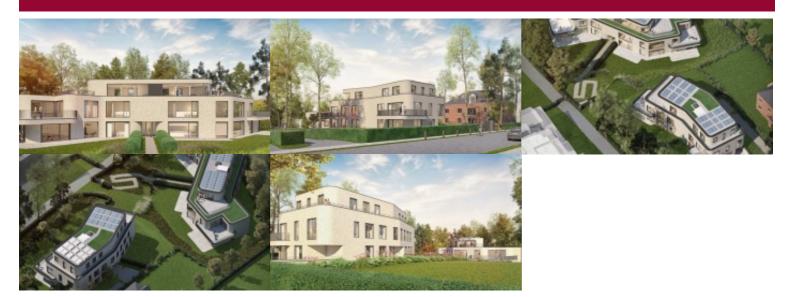

# Avenue de l'Observatoire 35, 1180 Ukkel

This project of two apartment villas enjoys a particularly privileged location in the quiet and sought-after neighborhood of Vert Chasseur, just a few steps from the Bois de la Cambre and the various activities of this residential area of Uccle. Victoire offers here a superb apartment of 212 sqm with terrace (42,8 sqm), very well situated on the rear first floor of the building, which will benefit from afternoon sun. The beautiful entrance hall welcomes you immediately with a built-in cloakroom, a guest toilet, and a utility room with laundry which opens onto the first 2 bedrooms and then more broadly onto the spacious living room, dining room (65.15 sqm), and the beautifully equipped open kitchen (16sqm). A terrace of 43 sqm and a well-oriented garden towards the Southwest pleasantly extend these living spaces.

A double parking space and a cellar will be available at extra costs ensuring additional parking and storage facilities. Sale under registration rights (12.5%) for the land part and under VAT for the construction part. Delivery scheduled for May 2026. For optimal comfort, each apartment will benefit from an individual heat pump, supplemented by photovoltaic solar panels, guaranteeing Class A energy performance.