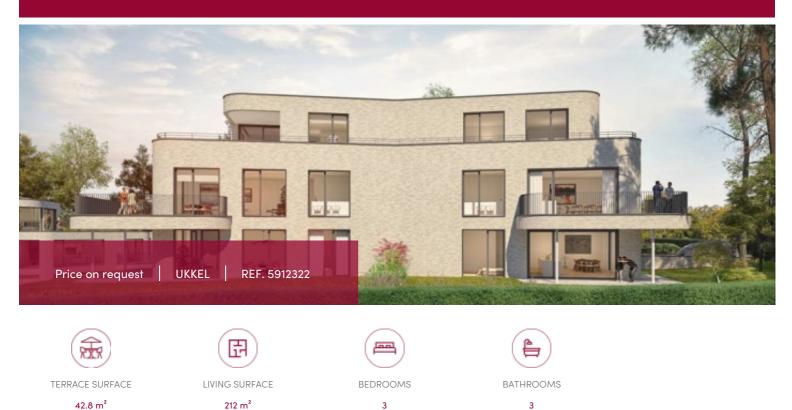

### Perfect Environment, Vert Chasseur - 3-bedroom Apartment with Terrace

# Avenue de l'Observatoire 35, 1180 Ukkel

This project of two apartment villas enjoys a particularly privileged location in the quiet and sought-after neighborhood of Vert Chasseur, just a few steps from the Bois de la Cambre and the various activities of this residential area of Uccle. Victoire offers here a superb apartment of 212 sqm with terrace (42,8 sqm), very well situated on the rear first floor of the building, which will benefit from afternoon sun. The beautiful entrance hall welcomes you immediately with a built-in cloakroom, a guest toilet, and a utility room with laundry which opens onto the first 2 bedrooms and then more broadly onto the spacious living room, dining room (65.15 sqm), and the beautifully equipped open kitchen (16sqm). A terrace of 43 sqm and a well-oriented garden towards the Southwest pleasantly extend these living spaces.

The master bedroom (26.7sqm) with garden views, enjoys a dressing area and a bathroom (with bathtub, shower, double sink, and toilet). The other 2 bedrooms (17.7 and 19.8 sqm) each have a shower room and a bathroom (with bathtub, shower, sink, and toilet) respectively. All 3 bedrooms benefit from French doors with balconies.

A double parking space and a cellar will be available at extra costs ensuring additional parking and storage facilities. Sale under registration rights (12.5%) for the land part and under VAT for the construction part. Delivery scheduled for May 2026. For optimal comfort, each apartment will benefit from an individual heat pump, supplemented by photovoltaic solar panels, guaranteeing Class A energy performance.