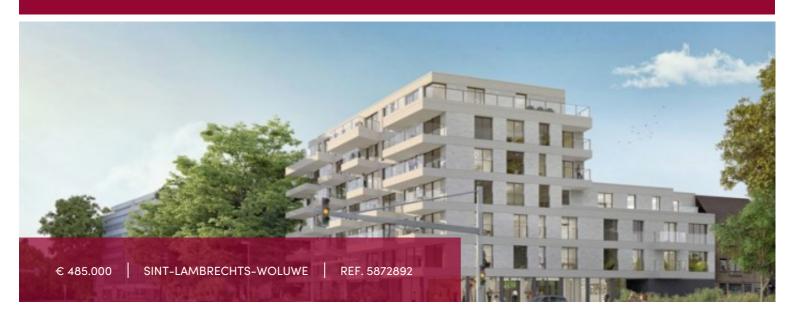

#### Rue Voot 50, 1200 Sint-Lambrechts-Woluwe

Enjoying beautiful views over the Natura 2000 area while bordering the Boulevard de la Woluwe, the W56 residential project is particularly well located and comprises 29 apartments + 2 commercial spaces, designed by the ARCHI 2000 architectural firm. Victoire proposes here: A 2-bedroom crossing flat - this part of the building overlooks Rue Voot.

The beautiful, light-filled living room, with its superbly equipped open-plan kitchen and dining room, is south-facing and overlooks the gardens. The terrace is also south-facing.

1 large hall - 2 bedrooms at the front - 1 bathroom- 1 separate WC -1 utility room

No elevator in this part of the building.

Bike spots included.

In extra: parking and cellar (compulsory) and/or motorcycle parking (optional).

Soft mobility with a multitude of transport options in the neighbourhood, good shops, excellent schools, sports clubs and, last but not least, great parks, are the strong advantages of this superb location.