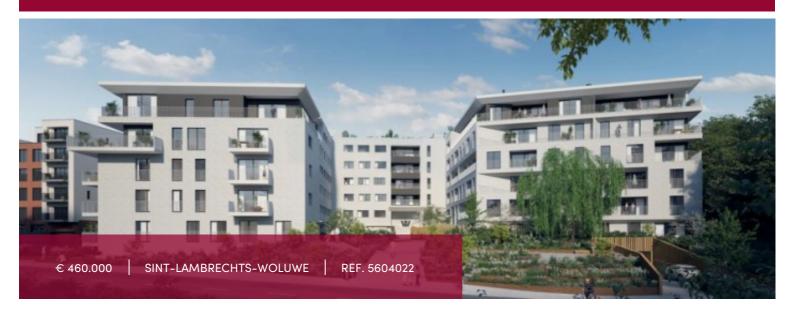

### Rue Neerveld 101-103, 1200 Sint-Lambrechts-Woluwe

The brand new W project offers you on the 2nd floor, a 2 bedroom corner apartment (design finishing level), whose living space is extended by a super equipped open kitchen and a nice little backyard oriented to the West, with view on the outside of the project, 1shower room, a technical/laundry room and 1 separate toilet complete this property.

#### **GENERAL**

| flat              | Туре            |
|-------------------|-----------------|
| € 460.000         | Price           |
| 9 m²              | Terrace surface |
| 1                 | Bathrooms       |
| 2                 | Floor           |
| bij oplevering    | Available       |
| new               | State           |
| US hyper equipped | Kitchen (type)  |
| <b>~</b>          | Laundry room    |
| residential area  | Neighborhood    |
| <b>~</b>          | Elevator        |
| 95 kW/m²          | PEB             |
| В                 | EPC code        |

| City              | Sint-Lambrechts-Woluwe |
|-------------------|------------------------|
| Living surface    | 93 m²                  |
| Bedrooms          | 2                      |
| Parkings (indoor) | 1                      |
| Floors            | 5                      |
| Construction year | 2025                   |
| Facades           | 2                      |
| Toilets           | 1                      |
| Heating (type)    | collective             |
| Heating           | gas (centr. heat.)     |
| Cellar            | <b>~</b>               |
| Double glass      | ~                      |
| PEB category      | В                      |
|                   |                        |