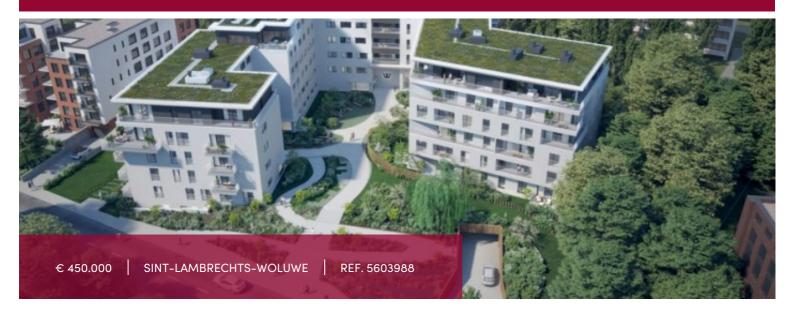

# "For a well balanced-life"

Rue Neerveld 101-103, 1200 Sint-Lambrechts-Woluwe

The brand new W project offers you on the ground floor, a corner 2 bedroom apartment (design finishing level), whose living space is extended by a super equipped open kitchen and a nice little backyard oriented to the South, with view on the outside of the project, 1 SDD, technical room and 1 separate toilet complete this property.

 $\label{lem:complement} \textbf{Cellar included in the price. Obligatory parking in supplement.} \textbf{Bike room in the basement.}$ 

Sale under registration rights on the land and under VAT regime on the construction.